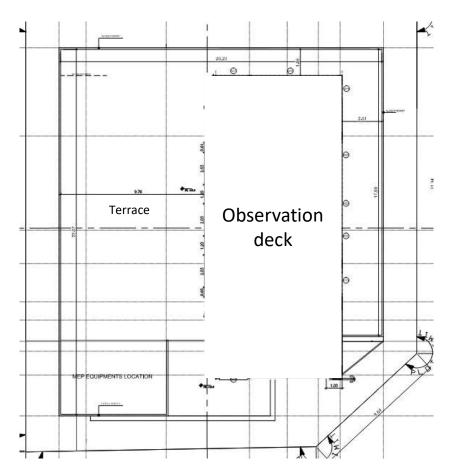

### The Roof floor

The roof floor is an open deck above the Terrace rooms Being one of the highest points in the neighborhood, it offers exceptional views of the surroundings.

Observation deck panoramic view view