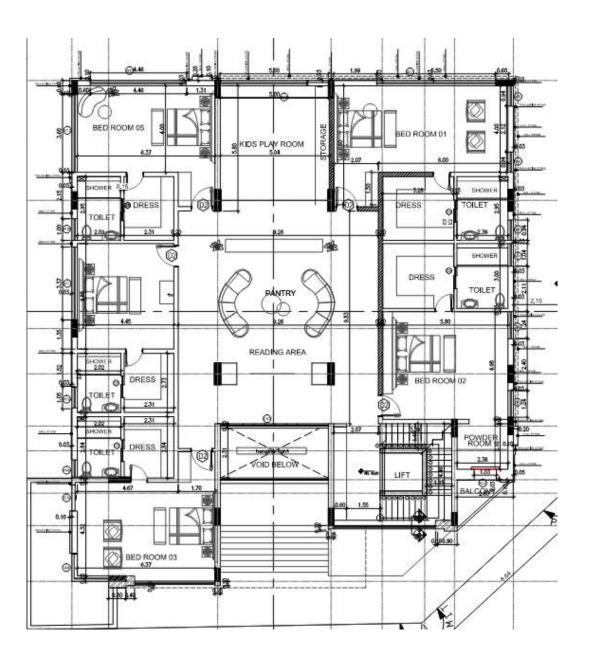

#### The Second floor

Head to the second-floor, either by stairs or elevator into a bright open multifunctional social area. This floor also features five en suite bedrooms with stunning views of the neighborhood and the sea.