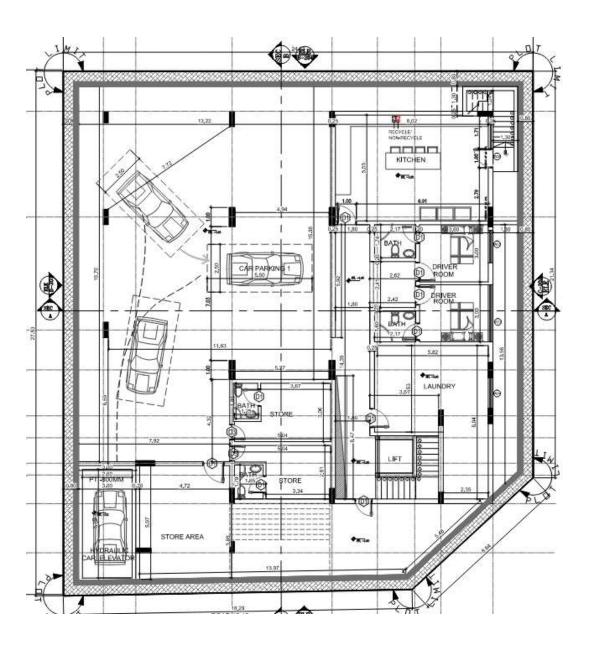

#### The Basement

A luxury car owners must have - An airconditioned parking for three to four cars.

The basement also features a working kitchen, laundry room, storage rooms, and two staff rooms.

The basement can be accessed internally or externally of the villa.