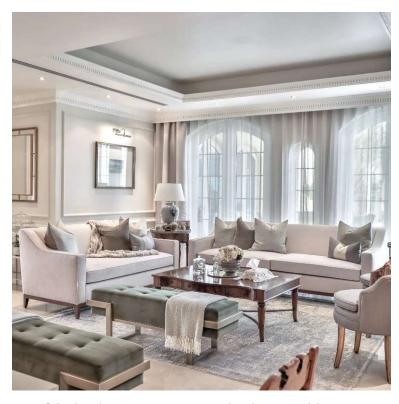

#### The first floor

Large open spaces creating a comfortable area for large groups.

This floor features a large bright entrance, two to three living spaces, a kitchen, two dining areas, two restrooms and an en suite guest room.

#### The Second floor

Head to the second-floor, either by stairs or elevator into a bright open multifunctional social area. This floor also features five en suite bedrooms with stunning views of the neighborhood and the sea.