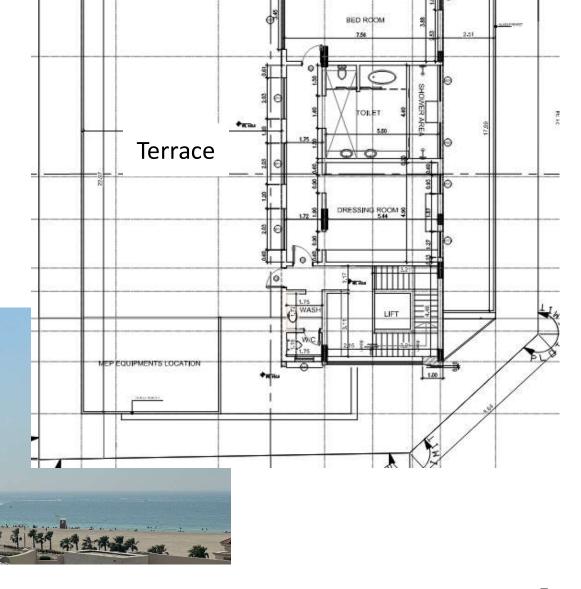

### The Third floor

This floor may be the highlight of the property. A private luxurious room with a large terrace. Offering 360° views with a spectacular view of the sunset and the sea.

Terrace view