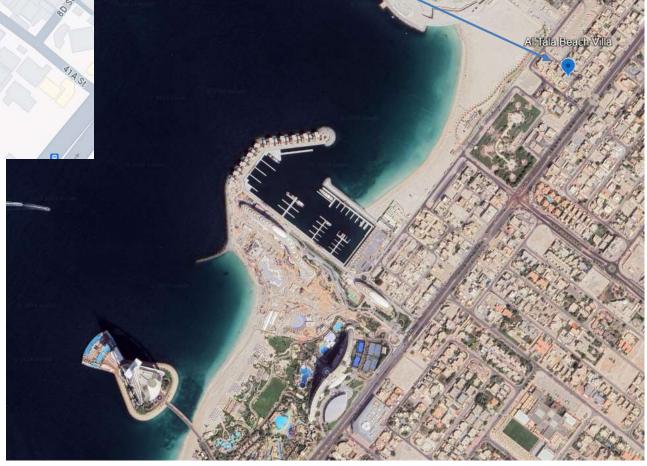

## The location | the beach

One of the most pursued locations in the UAE, and for good reason. The Al Tala villa location is close to some of the most impressive attractions Dubai has to offer. Within close proximity, there are 5 star resorts, fitness centers, yacht marinas, restaurants, cafes, entertainment venues, schools, shopping malls, cycling tracks and much more.

And... the finest beach Dubai has to offer is at your doorstep.