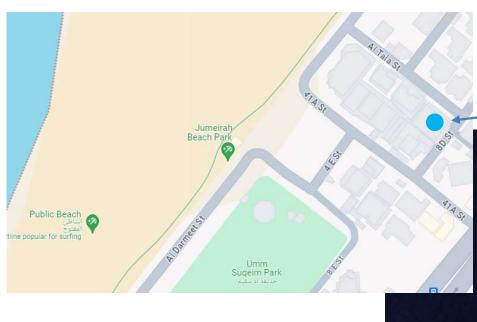

## The location | the beach

One of the most pursued locations in the UAE, and for good reason. The Al Tala villa location is close to some of the most impressive attractions Dubai has to offer. Within close proximity, there are 5 star resorts, fitness centers, yacht marinas, restaurants, cafes, entertainment venues, schools, shopping malls, cycling tracks and much more.

And... the finest beach Dubai has to offer is at your doorstep.