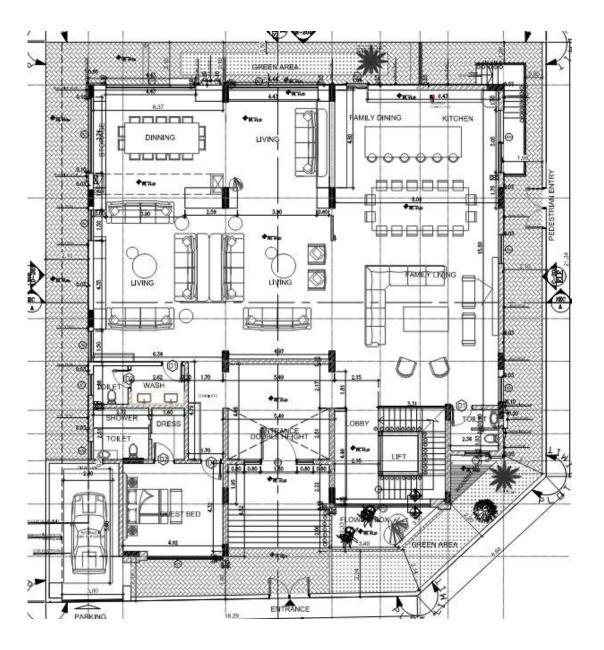

#### The first floor

Large open spaces creating a comfortable area for large groups.

This floor features a large bright entrance, two to three living spaces, a kitchen, two dining areas, two restrooms and an en suite guest room.