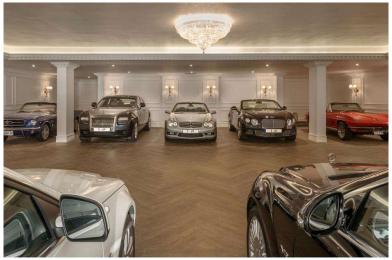

#### The Basement

A luxury car owners must have - An airconditioned parking for three to four cars.

The basement also features a working kitchen, laundry room, storage rooms, and two staff rooms.

The basement can be accessed internally or externally of the villa.