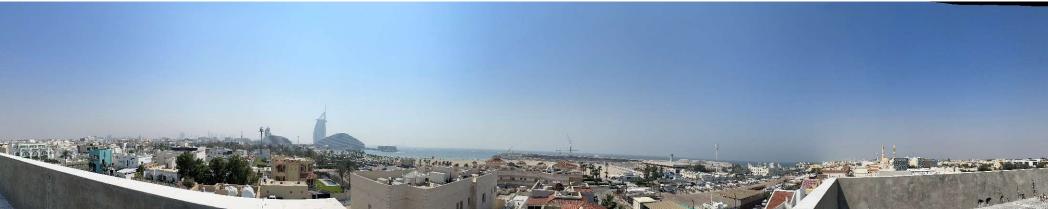

### The Roof floor

The roof floor is an open deck above the Terrace rooms Being one of the highest points in the neighborhood, it offers exceptional views of the surroundings.

Observation deck panoramic view view