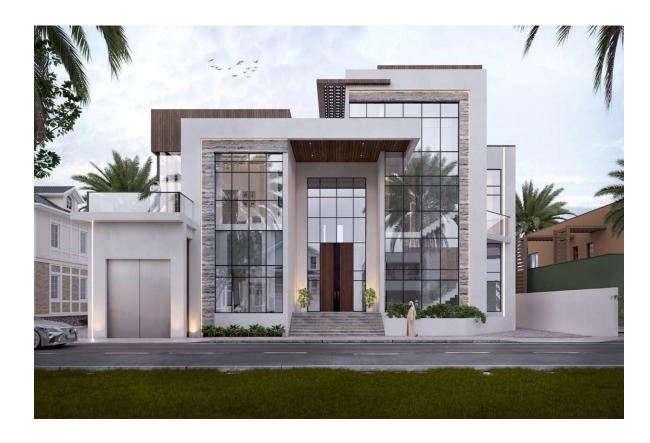

## Al Tala Beach Villa

## The Final stages

The villa is in its final construction phase, with an estimated completion time between 6-12 months. It is the perfect time for a tenant to decide on the final interiors for the villa.

The villa has a basement, first floor, second floor, third floor + balcony, and a roof floor. It has a total of 7 en suite bedrooms + 2 staff rooms.