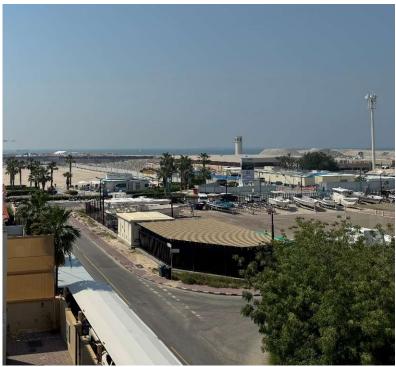

is in its final construction phase, with an estimated completion time between 6-12 months. It is the perfect time for a tenant to decide on the final interiors for the villa.

The villa has a basement, first floor, second floor, third floor + balcony, and a roof floor. It has a total of 7 en suite bedrooms + 2 staff rooms.









#### The first floor

Large open spaces creating a comfortable area for large groups.

This floor features a large bright entrance, two to three living spaces, a kitchen, two dining areas, two restrooms and an en suite guest room.







#### The Second floor

Head to the second-floor, either by stairs or elevator into a bright open multifunctional social area. This floor also features five en suite bedrooms with stunning views of the neighborhood and the sea.



Bedroom 1 view





### The Third floor

This floor may be the highlight of the property. A private luxurious room with a large terrace. Offering 360° views with a spectacular view of the sunset and the sea.



Terrace view



### The Roof floor

The roof floor is an open deck above the Terrace rooms Being one of the highest points in the neighborhood, it offers exceptional views of the surroundings.





Observation deck panoramic view view



#### The Basement

A luxury car owners must have - An airconditioned parking for three to four cars.

The basement also features a working kitchen, laundry room, storage rooms, and two staff rooms.

The basement can be accessed internally or externally of the villa.



inspiredpenci





#### Please contact us if interested

The villa will be avai